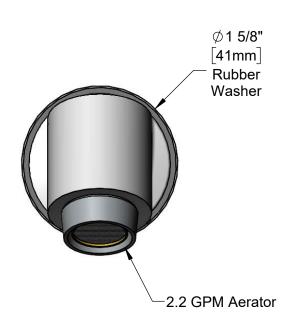

**Product Specifications:** 

Trough Inlet Fitting w/ 2.2 GPM Aerator

Product Compliance:

ASME A112.18.1 / CSA B125.1 NSF 61 Exempt (Non-Potable)

Drawn: JRM Checked: MRC Approved: JHB Date: 08/23/19 Scale: 1:1 Sheet: 1 of 1