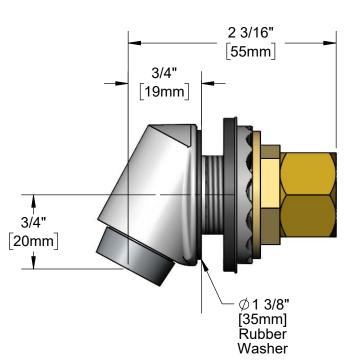

| Rubber Compression<br>Cone & 1/2" NPSM<br>Coupling Nut<br>(Included)         |
|------------------------------------------------------------------------------|
| Mounting  1/4" Surface  [6mm]  Maximum  Thickness  - Ø1 1/2"  [38mm]  Flange |

This Space for Architect/Engineer Approval

Job Name\_\_\_\_\_\_Date\_\_\_\_

Model Specified\_\_\_\_\_Quantity\_\_\_\_\_

Customer/Wholesaler\_\_\_\_

Contractor\_\_\_\_\_

Architect/Engineer\_\_\_\_\_

Rough-In Requirement: 
∅ 1" [25mm] Mounting Hole