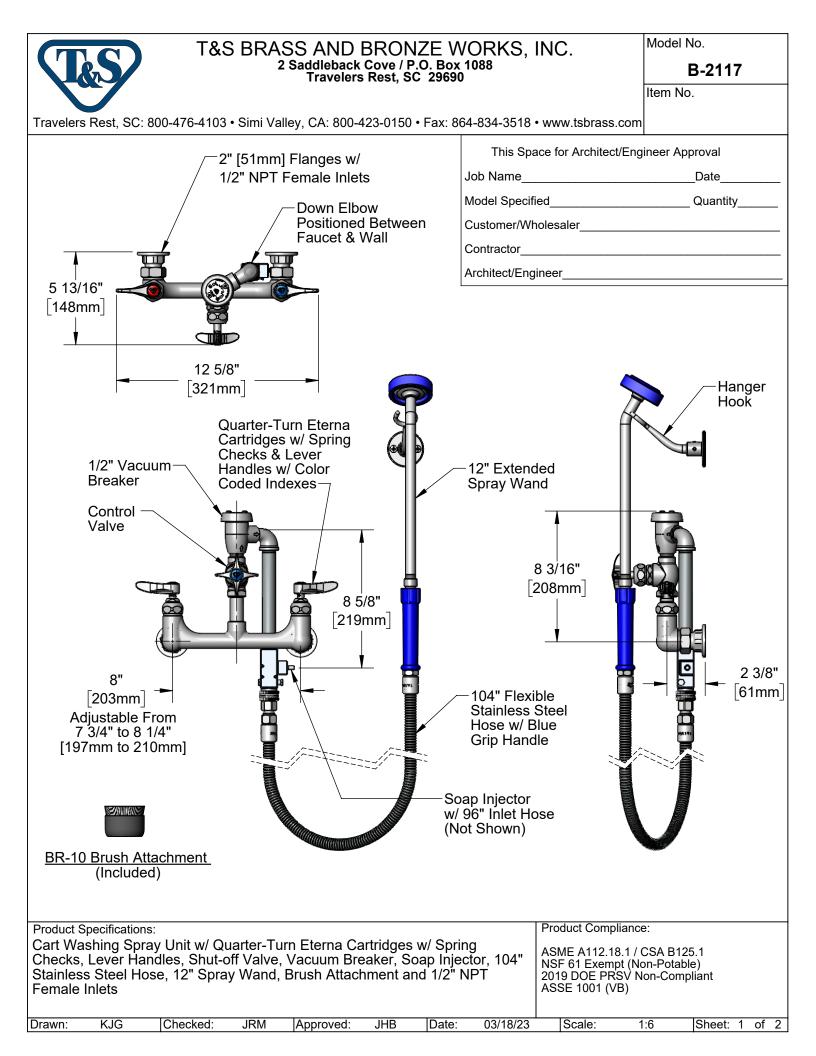

## T&S BRASS AND BRONZE WORKS, INC. 2 Saddleback Cove / P.O. Box 1088 Travelers Rest, SC 29690

Model No.

B-2117

Item No.

|                                                                                                                                                                                                                  | ITEM<br>NO.                   | SALES                              |
|------------------------------------------------------------------------------------------------------------------------------------------------------------------------------------------------------------------|-------------------------------|------------------------------------|
|                                                                                                                                                                                                                  | 1                             | 013988-                            |
|                                                                                                                                                                                                                  | 2                             | 00151                              |
|                                                                                                                                                                                                                  | 3                             | 00150                              |
|                                                                                                                                                                                                                  | 4                             | 00290                              |
|                                                                                                                                                                                                                  | 5                             | 002534                             |
|                                                                                                                                                                                                                  | 6                             | B-09                               |
|                                                                                                                                                                                                                  | 7                             | 150                                |
|                                                                                                                                                                                                                  | 8                             | BR1                                |
|                                                                                                                                                                                                                  | 9                             | B-01                               |
|                                                                                                                                                                                                                  | 10                            | 01047                              |
|                                                                                                                                                                                                                  | 11                            | EB-010                             |
|                                                                                                                                                                                                                  | 12                            | 059                                |
|                                                                                                                                                                                                                  | 13                            | B-21                               |
|                                                                                                                                                                                                                  |                               |                                    |
| Product Specifications:<br>Cart Washing Spray Unit w/ Quarter-Turn Eterna Cartri<br>Checks, Lever Handles, Shut-off Valve, Vacuum Break<br>Stainless Steel Hose, 12" Spray Wand, Brush Attachme<br>Female Inlets | idges w<br>er, Soa<br>ent and | / Spring<br>p Injector<br>1/2" NPT |

| ITEM<br>NO. | SALES NO.   | DESCRIPTION                                      |
|-------------|-------------|--------------------------------------------------|
| 1           | 013988-40NS | 8" Rigid Wall Mount Base Faucet                  |
| 2           | 001510-40   | Nipple, 1/2" x 2-5/8"                            |
| 3           | 001507-40   | 1/2" NPT x 7 1/8" Riser                          |
| 4           | 002900-40   | 1/2" NPT Female Shut-Off Valve                   |
| 5           | 002534-25   | Close Nipple, 1/2" NPT                           |
| 6           | B-0969      | 1/2" NPT Vacuum Breaker                          |
| 7           | 150X        | EL, 1/2" Cast Rd. Street                         |
| 8           | BR10        | Brush Attachment                                 |
| 9           | B-0166      | Wall Hook                                        |
| 10          | 010476-45   | #27 Washer                                       |
| 11          | EB-0104-H   | 104" Stainless Steel Hose w/ Blue Grip<br>Handle |
| 12          | 059A        | Garden Hose Adapter                              |
| 13          | B-2173      | Soap Injector Unit                               |
|             |             |                                                  |

| ff Valve, Vacuum Breaker, Soap Injector, 104"<br>y Wand, Brush Attachment and 1/2" NPT | ASME A112.18.1 / CSA B125.1<br>NSF 61 Exempt (Non-Potable)<br>2019 DOE PRSV Non-Compliant<br>ASSE 1001 (VB) |  |
|----------------------------------------------------------------------------------------|-------------------------------------------------------------------------------------------------------------|--|
|                                                                                        |                                                                                                             |  |