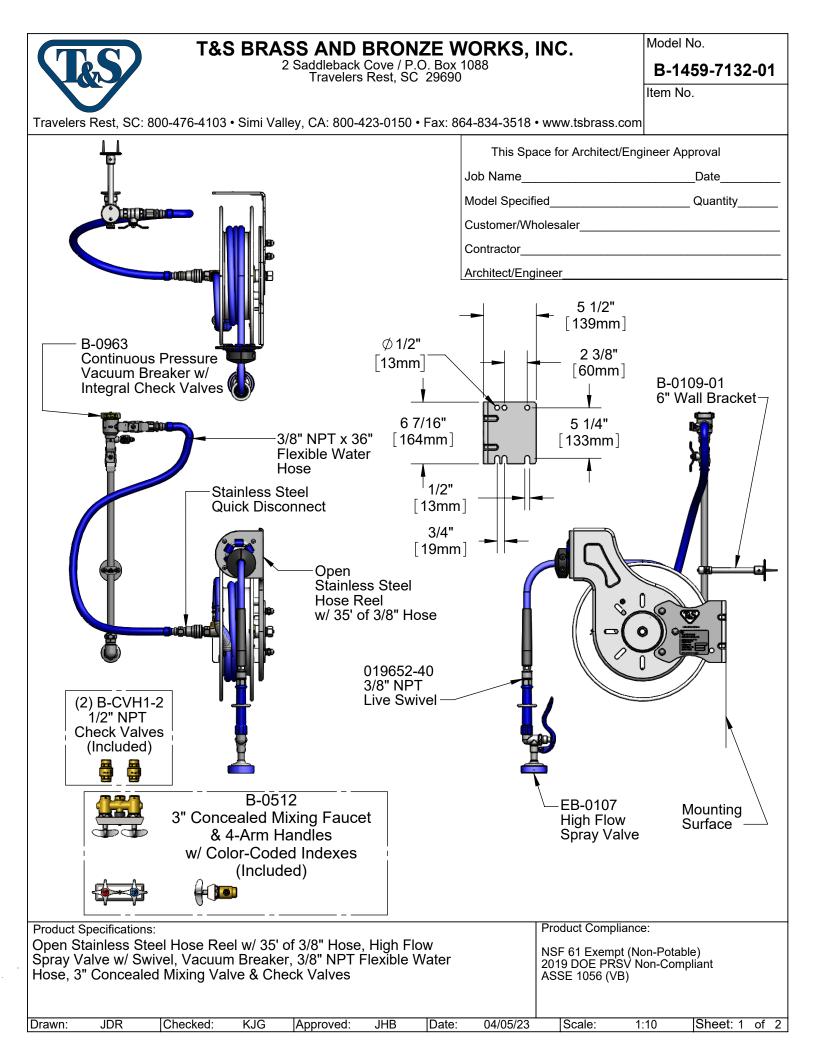

## T&S BRASS AND BRONZE WORKS, INC. 2 Saddleback Cove / P.O. Box 1088 Travelers Rest, SC 29690

Model No.

B-1459-7132-01

Item No.

|                                                                                                                                                                | ITEM<br>NO. | SALES NO.                     | DESCRIPTION                                                                                         |
|----------------------------------------------------------------------------------------------------------------------------------------------------------------|-------------|-------------------------------|-----------------------------------------------------------------------------------------------------|
|                                                                                                                                                                | 1           | B-0512                        | 3" Wall Mount Mixing Faucet                                                                         |
|                                                                                                                                                                | 2           | B-CVH1-2                      | 1/2" Check Valve                                                                                    |
|                                                                                                                                                                | 3           | EB-0107                       | High Flow Spray Valve (Blue)                                                                        |
|                                                                                                                                                                | 4           | 010476-45                     | #27 Washer                                                                                          |
|                                                                                                                                                                | 5           | 000907-45                     | Spray Valve Hold Down Ring                                                                          |
|                                                                                                                                                                | 6           | B-7132-01                     | Open Stainless Steel Hose Reel w/ 35' of 3/8" Hose                                                  |
|                                                                                                                                                                | 7           | 002535-25                     | 3/8" Close Nipple                                                                                   |
|                                                                                                                                                                | 8           | AW-5B                         | 3/8" NPT Quick Disconnect                                                                           |
|                                                                                                                                                                | 9           | HW-2B-36                      | 3/8" NPT x 36" Flexible Water Hose                                                                  |
|                                                                                                                                                                | 10          | 0RK-SK                        | Hose Reel Connector Kit                                                                             |
|                                                                                                                                                                | 11          | B-0412                        | Rigid to Swivel Adapter                                                                             |
|                                                                                                                                                                | 12          | 014200-45                     | Star Washer, Anti-Rotation                                                                          |
| 15                                                                                                                                                             | 13          | 001065-45                     | O-Ring                                                                                              |
|                                                                                                                                                                | 14          | 000369-40                     | 3/8" NPT x 18" Riser                                                                                |
|                                                                                                                                                                | 15          | B-0109-01                     | 6" Wall Bracket                                                                                     |
|                                                                                                                                                                | 16          | 001359-40                     | 1/2" NPT Male x 3/8" NPT Female Hex Bushing                                                         |
|                                                                                                                                                                | 17          | B-0963                        | 1/2" NPT Continuous Pressure Vacuum Breaker w/<br>Integral Check Valve                              |
|                                                                                                                                                                | 18          | 015073-40                     | Check Valve w/ 1/2" NPT Adapter                                                                     |
|                                                                                                                                                                | 19          | 019652-40                     | 3/8" NPT Live Swivel                                                                                |
|                                                                                                                                                                |             |                               |                                                                                                     |
| Product Specifications:<br>Open Stainless Steel Hose Reel w/ 35' of 3.<br>Spray Valve w/ Swivel, Vacuum Breaker, 3/<br>Hose, 3" Concealed Mixing Valve & Check | '8" NPT     | e, High Flow<br>Flexible Wate | Product Compliance:<br>NSF 61 Exempt (Non-Potable)<br>2019 DOE PRSV Non-Compliant<br>ASSE 1056 (VB) |
| Drawn: JDR Checked: KJG Ar                                                                                                                                     | proved:     | JHB Da                        | te: 04/05/23  Scale: NTS  Sheet: 2 of 2                                                             |