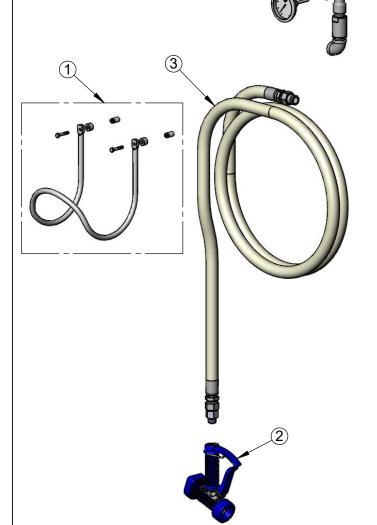

| 00+ 00+ 00 10 |             |                                             |
|---------------|-------------|---------------------------------------------|
| ITEM<br>NO.   | SALES NO.   | DESCRIPTION                                 |
| 1             | 002970-45   | Hose Rack w/ Mounting<br>Hardware           |
| 2             | MV-2522-34  | Stainless Steel Water Gun,<br>Front Trigger |
| 3             | 004980-40   | 50' of 3/4" Hose w/ Adapters                |
| 4             | 003799-45   | Thermometer, Bi-Metallic                    |
| 5             | MV-0771-12C | Mixing Valve                                |
| 6             | 006509-25   | Spacer, Hoserack                            |