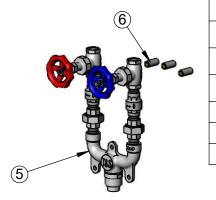

| 00+ 00+ 00 10 |             |                                             |
|---------------|-------------|---------------------------------------------|
| ITEM<br>NO.   | SALES NO.   | DESCRIPTION                                 |
| 1             | 002970-45   | Hose Rack w/ Mounting<br>Hardware           |
| 2             | MV-2522-34  | Stainless Steel Water Gun,<br>Front Trigger |
| 3             | 004980-40   | 50' of 3/4" Hose w/ Adapters                |
| 4             | 003799-45   | Thermometer, Bi-Metallic                    |
| 5             | MV-0771-12C | Mixing Valve                                |
| 6             | 006509-25   | Spacer, Hoserack                            |