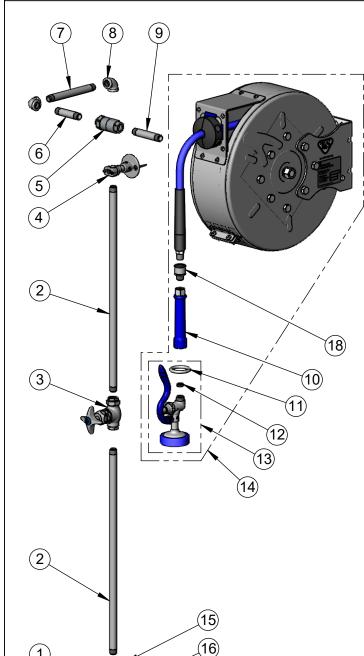

1

8

## T&S BRASS AND BRONZE WORKS, INC. 2 Saddleback Cove / P.O. Box 1088 Travelers Rest, SC 29690

Model No.

B-1433-SC01

Item No.

(17)

| J • Fax: 864 | -834-3518 • ww | W.tsbrass.com                           |  |  |  |  |
|--------------|----------------|-----------------------------------------|--|--|--|--|
| ITEM<br>NO.  | SALES NO.      | DESCRIPTION                             |  |  |  |  |
| 1            | 002832-40      | 8" Wall Mount Mixing Faucet             |  |  |  |  |
| 2            | 000370-40      | 3/8" NPT x 20" Riser                    |  |  |  |  |
| 3            | 0RK3           | Control Valve                           |  |  |  |  |
| 4            | B-0109-07      | Wall Bracket                            |  |  |  |  |
| 5            | B-0975         | Dual Check Valve VB                     |  |  |  |  |
| 6            | 000358-40      | Nipple, 3/8" NPT x 3"                   |  |  |  |  |
| 7            | 144X           | Nipple, 3/8" x 6"                       |  |  |  |  |
| 8            | 001355-40      | Elbow, 3/8 NPT                          |  |  |  |  |
| 9            | 000359-40      | Nipple, 3/8" x 3-1/2"                   |  |  |  |  |
| 10           | 012504-40      | Blue Grip Handle                        |  |  |  |  |
| 11           | 000907-45      | Spray Valve Hold Down Ring              |  |  |  |  |
| 12           | 010476-45      | #27 Washer                              |  |  |  |  |
| 13           | EB-0107        | High Flow Spray Valve (Blue)            |  |  |  |  |
| 14           | B-7122-C01     | Enclosed SS Reel w/ 30' of 3/8"<br>Hose |  |  |  |  |
| 15           | EZ-K           | EasyInstall Kit                         |  |  |  |  |
| 16           | 001065-45      | O-Ring                                  |  |  |  |  |
| 17           | 014200-45      | Star Washer, Anti-Rotation              |  |  |  |  |
| 18           | 019652-40      | 3/8" NPT Live Swivel                    |  |  |  |  |