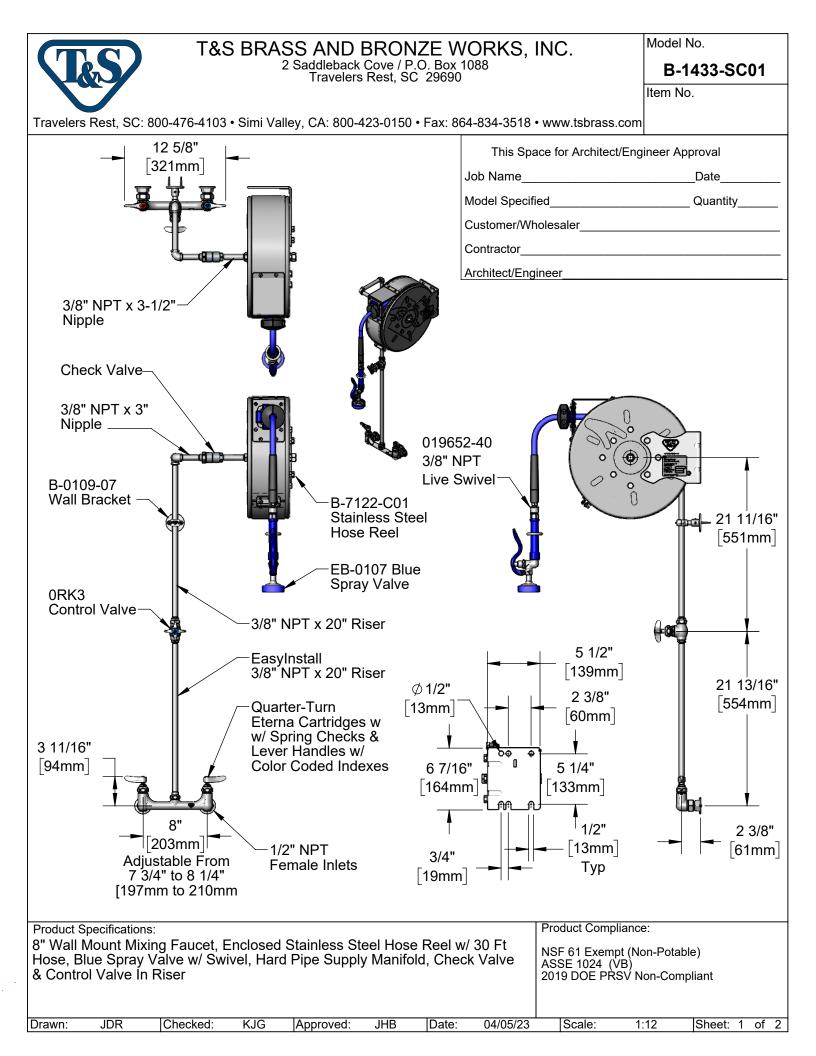

| Product Specifications:<br>8" Wall Mount Mixing Faucet, Enclosed Stainless Steel Hose Reel w/ 30 Ft<br>Hose, Blue Spray Valve w/ Swivel, Hard Pipe Supply Manifold, Check<br>Valve & Control Valve In Riser |        |     |          |     |           |     |       |          | Product Com<br>NSF 61 Exer<br>ASSE 1024<br>2019 DOE P | ⁺<br>npt (Non-P<br>(VB) | ,        |    |   |
|-------------------------------------------------------------------------------------------------------------------------------------------------------------------------------------------------------------|--------|-----|----------|-----|-----------|-----|-------|----------|-------------------------------------------------------|-------------------------|----------|----|---|
| t                                                                                                                                                                                                           | Drawn: | JDR | Checked: | KJG | Approved: | JHB | Date: | 04/05/23 | Scale:                                                | NTS                     | Sheet: 2 | of | 2 |