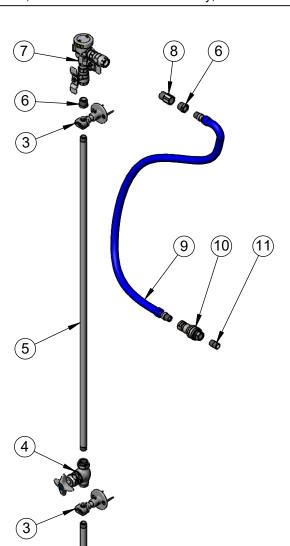

| _ |             |           |                                                         |
|---|-------------|-----------|---------------------------------------------------------|
|   | ITEM<br>NO. | SALES NO. | DESCRIPTION                                             |
|   | 1           | B-0230-LN | 8" Wall Mount Mixing Faucet                             |
|   | 2           | 000368-40 | 3/8" NPT x 16" Riser                                    |
|   | 3           | B-0109-07 | Wall Bracket                                            |
|   | 4           | 0RK3      | Control Valve                                           |
|   | 5           | 002558-40 | 3/8" NPT x 40" Riser                                    |
|   | 6           | 001359-40 | Hex Bushing, 1/2" NPT Male x 3/8"<br>NPT Female         |
|   | 7           | B-0963    | 1/2" NPT Continuous Pressure VB w/ Integral Check Valve |
|   | 8           | 015073-40 | Check Valve w/ 1/2" NPT Adapter                         |
|   | 9           | HW-2B-36  | 3/8" NPT x 36" Flexible Water Hose                      |
|   | 10          | AW-5B     | 3/8" NPT Quick Disconnect                               |
|   | 11          | 002535-25 | 3/8" Close Nipple                                       |
|   | 12          | EZ-K      | Easylnstall Kit                                         |
|   | 13          | 001065-45 | O-Ring                                                  |
|   | 14          | 014200-45 | Star Washer, Anti-Rotation                              |
|   |             |           |                                                         |