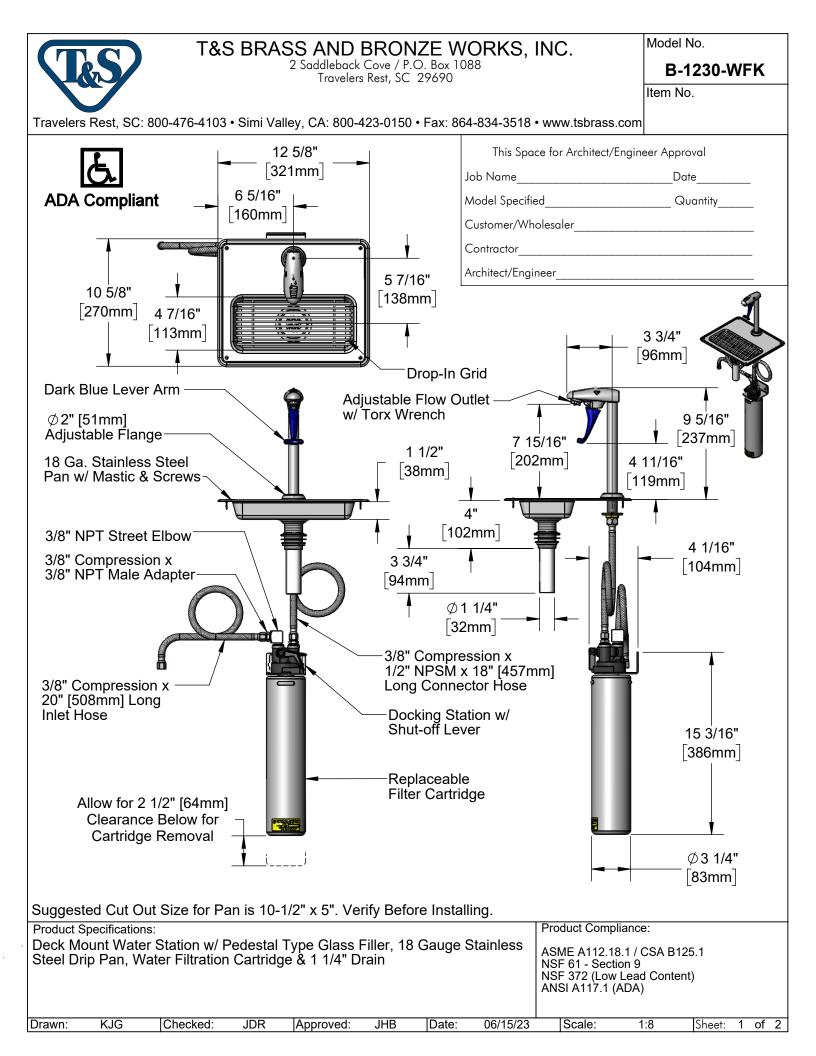

## T&S BRASS AND BRONZE WORKS, INC. 2 Saddleback Cove / P.O. Box 1088 Travelers Rest, SC 29690

Model No.

B-1230-WFK

Item No.

| ou • rax    | . 004-034-331 |                                            |  |  |  |  |  |
|-------------|---------------|--------------------------------------------|--|--|--|--|--|
| ITEM<br>NO. | SALES NO.     | DESCRIPTION                                |  |  |  |  |  |
| 1           | B-1210        | Adjustable Deck Flange                     |  |  |  |  |  |
| 2           | 015550-45     | Lever Arm Repair Kit                       |  |  |  |  |  |
| 3           | 015589-40     | Valve                                      |  |  |  |  |  |
| 4           | 015588-40     | Adjustable Outlet w/ Torx Wrench           |  |  |  |  |  |
| 5           | 015886-40     | B-1210 Glass Filler Pedestal               |  |  |  |  |  |
| 6           | 015887-40     | Pedestal                                   |  |  |  |  |  |
| 7           | 016783-40     | Adjustable Deck Flange Repair Kit          |  |  |  |  |  |
| 8           | B-WFK         | Water Filtration Kit                       |  |  |  |  |  |
| 9           | 5EF-0005      | Supply Hose, 9/16-24 Female x 1/2"<br>NPSM |  |  |  |  |  |
| 10          | 006101-45     | Adapter, 3/8" NPT x 9/16"-24 UN Male       |  |  |  |  |  |
| 11          | 148X          | Street Elbow, 3/8" NPT                     |  |  |  |  |  |
| 12          | B-WFDS        | Water Filtration Docking Station           |  |  |  |  |  |
| 13          | B-WFC         | Filter Cartridge                           |  |  |  |  |  |
| 14          | 013146-45     | Supply Hose, 9/16-24 Fem (3/8"<br>Comp)    |  |  |  |  |  |
| 15          | 010126-45     | Drip Pan Drain                             |  |  |  |  |  |
| 16          | 010123-45     | Drip Pan                                   |  |  |  |  |  |
| 17          | 183F          | Drip Pan Grid                              |  |  |  |  |  |
|             |               |                                            |  |  |  |  |  |
|             |               |                                            |  |  |  |  |  |
|             |               |                                            |  |  |  |  |  |
|             |               |                                            |  |  |  |  |  |
|             |               |                                            |  |  |  |  |  |