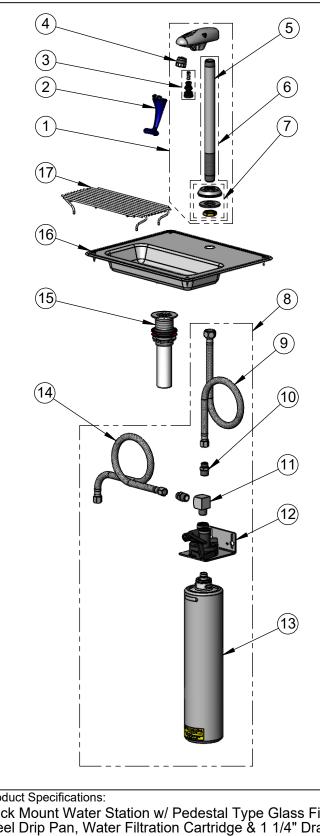

## T&S BRASS AND BRONZE WORKS, INC. 2 Saddleback Cove / P.O. Box 1088 Travelers Rest, SC 29690

Model No.

B-1230-WFK

Item No.

| ou • rax    | . 004-034-331 |                                            |  |  |  |  |  |
|-------------|---------------|--------------------------------------------|--|--|--|--|--|
| ITEM<br>NO. | SALES NO.     | DESCRIPTION                                |  |  |  |  |  |
| 1           | B-1210        | Adjustable Deck Flange                     |  |  |  |  |  |
| 2           | 015550-45     | Lever Arm Repair Kit                       |  |  |  |  |  |
| 3           | 015589-40     | Valve                                      |  |  |  |  |  |
| 4           | 015588-40     | Adjustable Outlet w/ Torx Wrench           |  |  |  |  |  |
| 5           | 015886-40     | B-1210 Glass Filler Pedestal               |  |  |  |  |  |
| 6           | 015887-40     | Pedestal                                   |  |  |  |  |  |
| 7           | 016783-40     | Adjustable Deck Flange Repair Kit          |  |  |  |  |  |
| 8           | B-WFK         | Water Filtration Kit                       |  |  |  |  |  |
| 9           | 5EF-0005      | Supply Hose, 9/16-24 Female x 1/2"<br>NPSM |  |  |  |  |  |
| 10          | 006101-45     | Adapter, 3/8" NPT x 9/16"-24 UN Male       |  |  |  |  |  |
| 11          | 148X          | Street Elbow, 3/8" NPT                     |  |  |  |  |  |
| 12          | B-WFDS        | Water Filtration Docking Station           |  |  |  |  |  |
| 13          | B-WFC         | Filter Cartridge                           |  |  |  |  |  |
| 14          | 013146-45     | Supply Hose, 9/16-24 Fem (3/8"<br>Comp)    |  |  |  |  |  |
| 15          | 010126-45     | Drip Pan Drain                             |  |  |  |  |  |
| 16          | 010123-45     | Drip Pan                                   |  |  |  |  |  |
| 17          | 183F          | Drip Pan Grid                              |  |  |  |  |  |
|             |               |                                            |  |  |  |  |  |
|             |               |                                            |  |  |  |  |  |
|             |               |                                            |  |  |  |  |  |
|             |               |                                            |  |  |  |  |  |
|             |               |                                            |  |  |  |  |  |

| -         | h |
|-----------|---|
| 016640-45 |   |
| T-45 Torx |   |
| Wrench    |   |

| Product Specifications:                                                                                                                 |     |          |     |           |     |       |                                                        |                      | Product Compliance: |        |   |    |   |  |
|-----------------------------------------------------------------------------------------------------------------------------------------|-----|----------|-----|-----------|-----|-------|--------------------------------------------------------|----------------------|---------------------|--------|---|----|---|--|
| Deck Mount Water Station w/ Pedestal Type Glass Filler, 18 Gauge Stainless<br>Steel Drip Pan, Water Filtration Cartridge & 1 1/4" Drain |     |          |     |           |     |       | ASME A112<br>NSF 61 - Se<br>NSF 372 (Lo<br>ANSI A117.1 | ction 9<br>w Lead Co | -                   |        |   |    |   |  |
| Drawn:                                                                                                                                  | KJG | Checked: | JDR | Approved: | JHB | Date: | 06/15/23                                               | Scale:               | NTS                 | Sheet: | 2 | of | 2 |  |