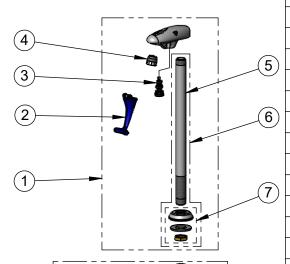

8

| ITEM<br>NO. | SALES NO. | DESCRIPTION                                 |
|-------------|-----------|---------------------------------------------|
| 1           | B-1210-01 | 10" Pedestal Type Glass Filler              |
| 2           | 015550-45 | Lever Arm Repair Kit                        |
| 3           | 015589-40 | Valve                                       |
| 4           | 015588-40 | Adjustable Outlet w/ Torx Wrench            |
| 5           | 015888-40 | B-1210-01 Pedestal                          |
| 6           | 015889-40 | Pedestal                                    |
| 7           | 016783-40 | Adjustable Deck Flange Repair Kit           |
| 8           | B-WFK     | Water Filtration Kit                        |
| 9           | 5EF-0005  | Supply Hose, 9/16-24 Female x 1/2" NPSM     |
| 10          | 006101-45 | Adapter, 3/8" NPT x 9/16"-24 UN Male        |
| 11          | 148X      | Street Elbow, 3/8" NPT                      |
| 12          | B-WFDS    | Water Filtration Docking Station            |
| 13          | B-WFC     | Filter Cartridge                            |
| 14          | 013146-45 | Supply Hose, 9/16-24 Fem (3/8" Compression) |