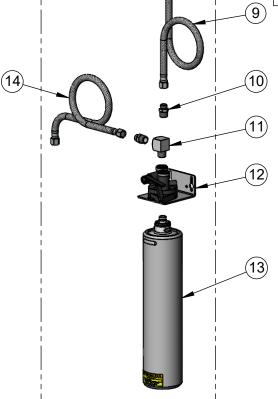

8

| ITEM<br>NO. | SALES NO. | DESCRIPTION                                 |
|-------------|-----------|---------------------------------------------|
| 1           | B-1210-01 | 10" Pedestal Type Glass Filler              |
| 2           | 015550-45 | Lever Arm Repair Kit                        |
| 3           | 015589-40 | Valve                                       |
| 4           | 015588-40 | Adjustable Outlet w/ Torx Wrench            |
| 5           | 015888-40 | B-1210-01 Pedestal                          |
| 6           | 015889-40 | Pedestal                                    |
| 7           | 016783-40 | Adjustable Deck Flange Repair Kit           |
| 8           | B-WFK     | Water Filtration Kit                        |
| 9           | 5EF-0005  | Supply Hose, 9/16-24 Female x 1/2" NPSM     |
| 10          | 006101-45 | Adapter, 3/8" NPT x 9/16"-24 UN Male        |
| 11          | 148X      | Street Elbow, 3/8" NPT                      |
| 12          | B-WFDS    | Water Filtration Docking Station            |
| 13          | B-WFC     | Filter Cartridge                            |
| 14          | 013146-45 | Supply Hose, 9/16-24 Fem (3/8" Compression) |