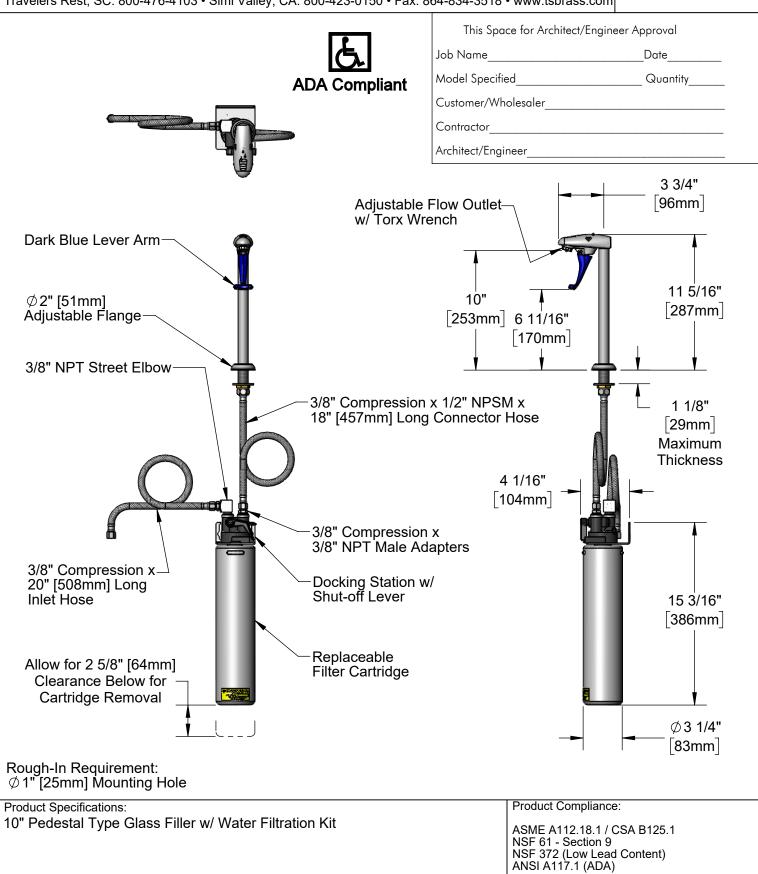

016640-45 T-45 Torx Wrench for Adjustable Outlet

**Product Specifications:** 

10" Pedestal Type Glass Filler w/ Water Filtration Kit

Product Compliance:

ASME A112.18.1 / CSA B125.1 NSF 61 - Section 9 NSF 372 (Low Lead Content) ANSI A117.1 (ADA)