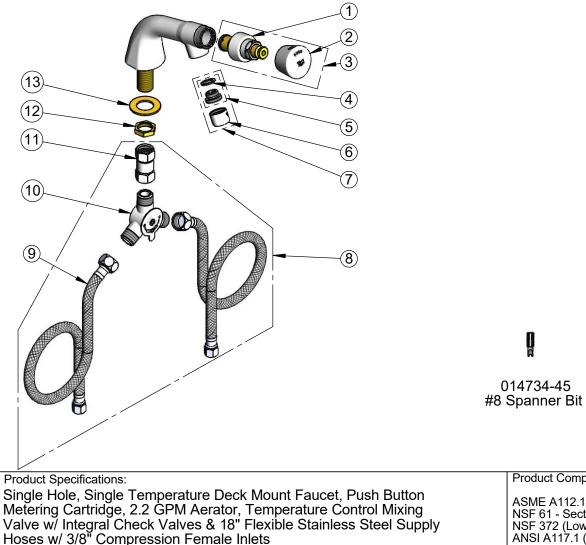

| ITEM<br>NO. | SALES NO. | DESCRIPTION                                                                    |
|-------------|-----------|--------------------------------------------------------------------------------|
| 1           | 238A      | Push Button Metering Cartridge                                                 |
| 2           | 014193-40 | Blank Push Cap Assembly                                                        |
| 3           | 238AB     | Push Button Metering Cartridge w/ Push Button Cap                              |
| 4           | 001043-45 | Washer                                                                         |
| 5           | 044A      | 3/8" to Aerator Adapter                                                        |
| 6           | B-0199-01 | 2.2 GPM Aerator, 55/64-27 UN Female                                            |
| 7           | B-0199-02 | 2.2 GPM Male Aerator, Adaptor & Washer                                         |
| 8           | 019806-40 | Temperature Control Mixing Valve w/ Flexible 3/8"<br>Compression Female Inlets |
| 9           | 5EF-0005  | Supply Hose, 9/16-24 Female x 1/2" NPSM                                        |
| 10          | 5EF-0006  | Mechanical, Mixing Valve                                                       |
| 11          | 017506-45 | 1/2" NPSM Swivel Coupling                                                      |
| 12          | 002954-45 | Shank Lock Nut                                                                 |
| 13          | 000999-45 | Brass Lock Washer                                                              |

Product Compliance:

| Single Hole, Single Temperature Deck Mount Faucet, Push Button<br>Metering Cartridge, 2.2 GPM Aerator, Temperature Control Mixing<br>Valve w/ Integral Check Valves & 18" Flexible Stainless Steel Supply<br>Hoses w/ 3/8" Compression Female Inlets |     |          |     |           |     |       |          |  | ASME A112.18.1 / CSA B125.1<br>NSF 61 - Section 9<br>NSF 372 (Low Lead Content)<br>ANSI A117.1 (ADA) |     |  |        |     |    |   |
|------------------------------------------------------------------------------------------------------------------------------------------------------------------------------------------------------------------------------------------------------|-----|----------|-----|-----------|-----|-------|----------|--|------------------------------------------------------------------------------------------------------|-----|--|--------|-----|----|---|
| Drawn:                                                                                                                                                                                                                                               | LSA | Checked: | KJG | Approved: | JHB | Date: | 02/11/21 |  | Scale:                                                                                               | NTS |  | Sheet: | 2 0 | of | 2 |