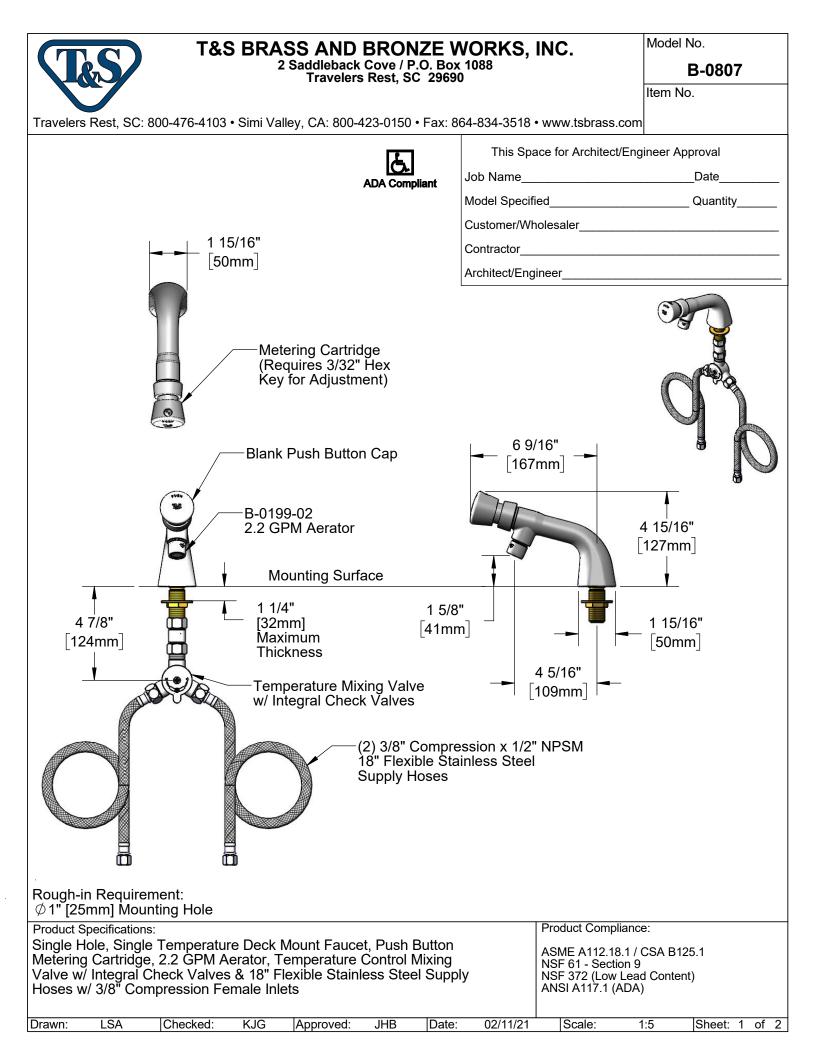

## T&S BRASS AND BRONZE WORKS, INC. 2 Saddleback Cove / P.O. Box 1088 Travelers Rest, SC 29690

Model No.

**B-0807** 

Item No.

Travelers Rest, SC: 800-476-4103 • Simi Valley, CA: 800-423-0150 • Fax: 864-834-3518 • www.tsbrass.com