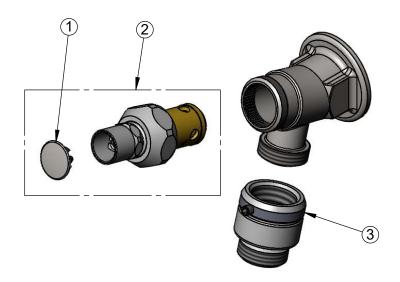

| ITEM<br>NO. | SALES NO. | DESCRIPTION                                                                   |  |  |  |
|-------------|-----------|-------------------------------------------------------------------------------|--|--|--|
| 1           | 001605-45 | Сар                                                                           |  |  |  |
| 2           | 124A-NS   | Loose Key Stop Eterna Cartridge w/ Spring Check, RTC w/ T-Handle, Screw & Cap |  |  |  |
| 3           | B-0972    | Vacuum Breaker, 3/4" Garden Hose Male<br>Outlet                               |  |  |  |