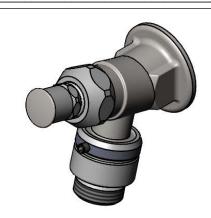

-Ø 2" [51mm]
Flange w/
3/4" NPT
Female Inlet

Loose Key Stop
Eterna Cartridge

w/ Spring Check

Vacuum Breaker w/ 3/4" Garden Hose Male Outlet

**Product Specifications:** 

Single Hole Single Temperature Wall Mount Sill Faucet, Loose Key Stop Eterna Cartridge w/ Spring Check, Vacuum Breaker w/ 3/4" Garden Hose Male Outlet, Rough Chrome Plated & 3/4" NPT Female Inlet

Product Specifications:

Single Hole Single Temperature Wall Mount Sill Faucet, Loose Key Stop Eterna Cartridge w/ Spring Check, Vacuum Breaker w/ 3/4" Garden Hose Male Outlet, Rough Chrome Plated & 3/4" NPT Female Inlet