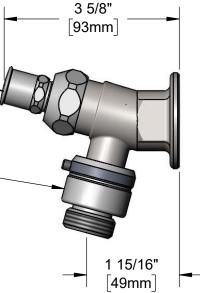

-Ø 2" [51mm]
Flange w/
3/4" NPT
Female Inlet

Loose Key Stop
Eterna Cartridge

w/ Spring Check

Vacuum Breaker w/ 3/4" Garden Hose Male Outlet

**Product Specifications:** 

Single Hole Single Temperature Wall Mount Sill Faucet, Loose Key Stop Eterna Cartridge w/ Spring Check, Vacuum Breaker w/ 3/4" Garden Hose Male Outlet, Rough Chrome Plated & 3/4" NPT Female Inlet

Product Specifications:

Single Hole Single Temperature Wall Mount Sill Faucet, Loose Key Stop Eterna Cartridge w/ Spring Check, Vacuum Breaker w/ 3/4" Garden Hose Male Outlet, Rough Chrome Plated & 3/4" NPT Female Inlet