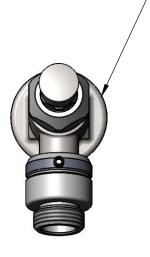

| ITEM<br>NO. | SALES NO. | DESCRIPTION                                                                   |  |  |  |
|-------------|-----------|-------------------------------------------------------------------------------|--|--|--|
| 1           | 001605-45 | Сар                                                                           |  |  |  |
| 2           | 124A-NS   | Loose Key Stop Eterna Cartridge w/ Spring Check, RTC w/ T-Handle, Screw & Cap |  |  |  |
| 3           | B-0972    | Vacuum Breaker, 3/4" Garden Hose Male<br>Outlet                               |  |  |  |