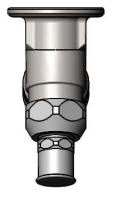

-Ø 2" [51mm]
Flange w/
3/4" NPT
Female Inlet

Loose Key Stop
Eterna Cartridge

w/ Spring Check

Vacuum Breaker w/ 3/4" Garden Hose Male Outlet

**Product Specifications:** 

Single Hole Single Temperature Wall Mount Sill Faucet, Loose Key Stop Eterna Cartridge w/ Spring Check, Vacuum Breaker w/ 3/4" Garden Hose Male Outlet, Rough Chrome Plated & 3/4" NPT Female Inlet

Product Specifications:

Single Hole Single Temperature Wall Mount Sill Faucet, Loose Key Stop Eterna Cartridge w/ Spring Check, Vacuum Breaker w/ 3/4" Garden Hose Male Outlet, Rough Chrome Plated & 3/4" NPT Female Inlet