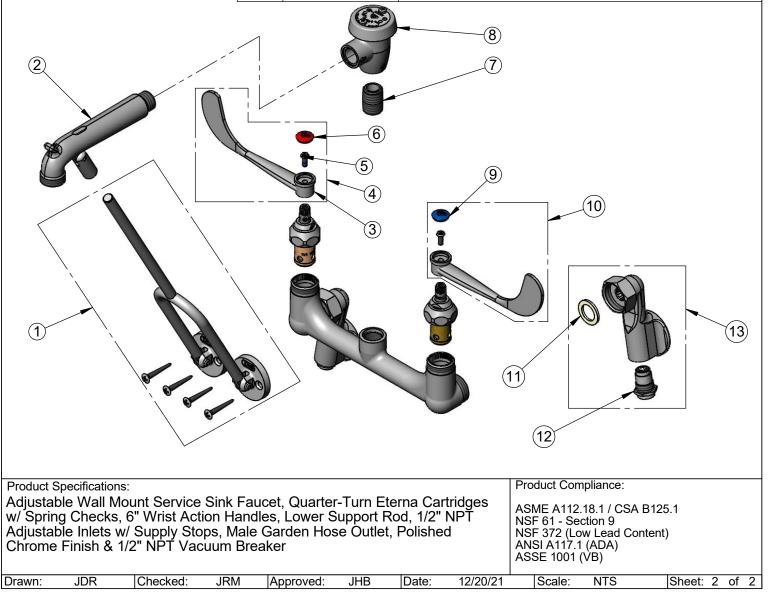

| ITEM<br>NO. | SALES NO.   | DESCRIPTION                                           |
|-------------|-------------|-------------------------------------------------------|
| 1           | 009616-40   | Lower Support Rod w/ Mounting Screws                  |
| 2           | 016450-40   | Spout, Polished Chrome w/ Bottom Support Clevis       |
| 3           | B-WH6       | 6" Wrist Action Handle                                |
| 4           | B-WH6H-NS   | Wrist Action Handle, Red Index & Screw                |
| 5           | 000925-45   | Lab Handle Screw                                      |
| 6           | 001193-19NS | Red Button Index, Press-in                            |
| 7           | 002534-25   | Close Nipple, 1/2" NPT                                |
| 8           | B-0969      | 1/2" NPT Vacuum Breaker                               |
| 9           | 018506-19NS | Blue Button Index, Press-in                           |
| 10          | B-WH6C-NS   | 6" Wrist Action Handle, Blue Index & Screw            |
| 11          | 001019-45   | Coupling Nut Washer                                   |
| 12          | 163A        | Built-in Service Stops                                |
| 13          | 00XX        | 1/2" NPT Adjustable Inlet Flange w/ Screw Driver Stop |