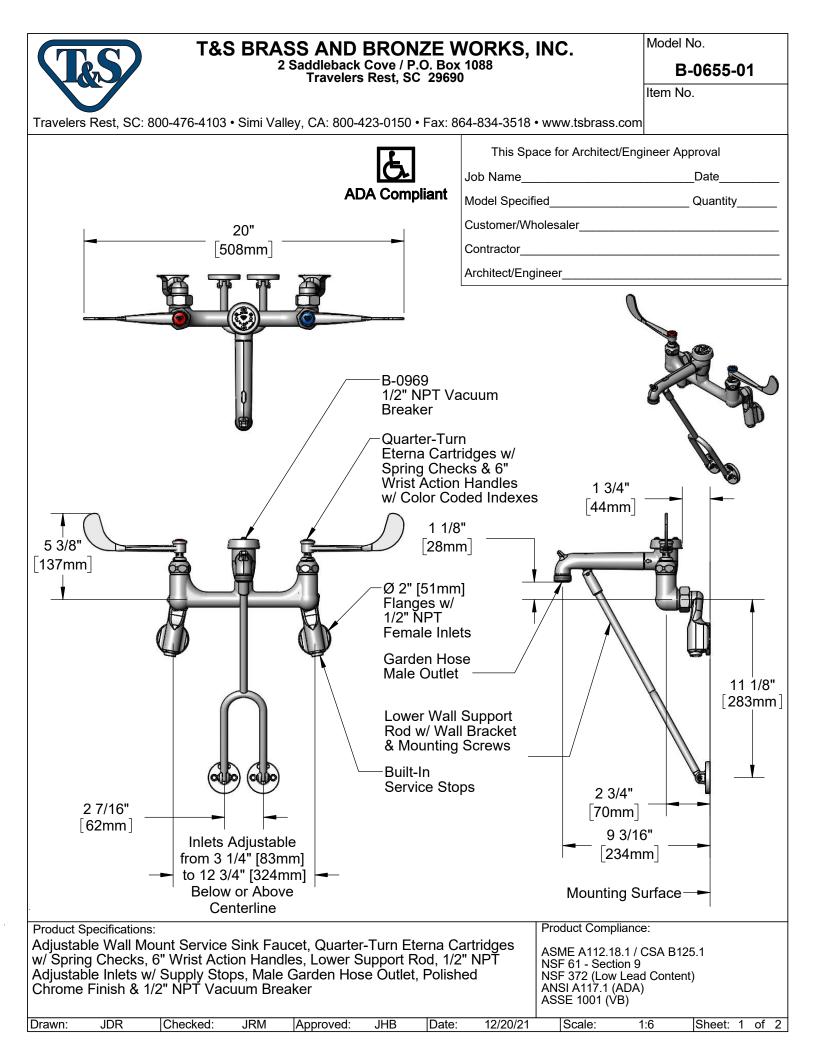

## **T&S BRASS AND BRONZE WORKS, INC.**

Model No.

B-0655-01

2 Saddleback Cove / P.O. Box 1088 Travelers Rest, SC 29690

Item No.

Travelers Rest, SC: 800-476-4103 • Simi Valley, CA: 800-423-0150 • Fax: 864-834-3518 • www.tsbrass.com