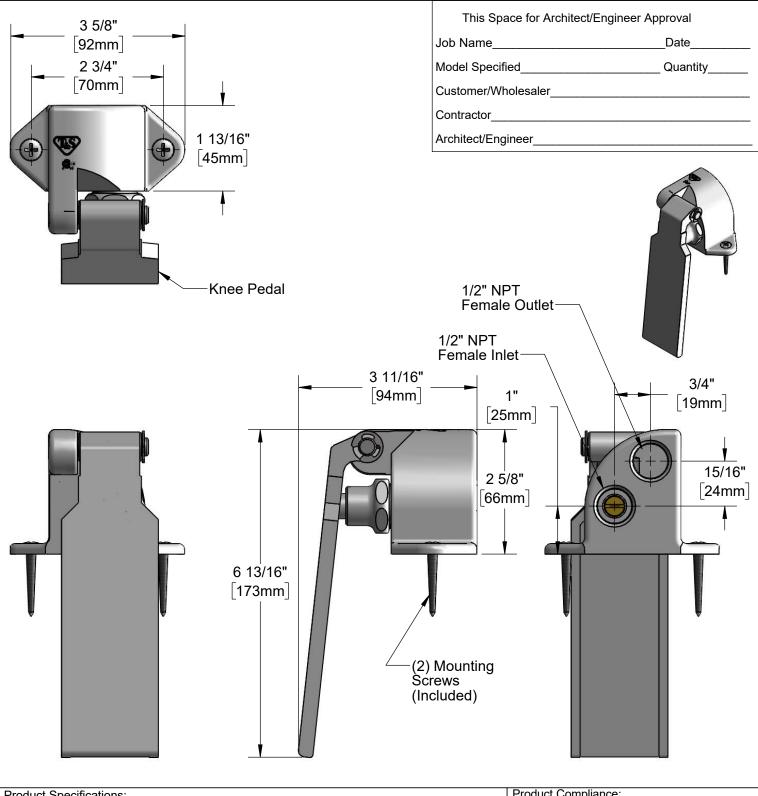

## T&S BRASS AND BRONZE WORKS, INC.

2 Saddleback Cove / P.O. Box 1088 Travelers Rest, SC 29690

Model No.

B-0507-509PDL

Item No.

Travelers Rest, SC: 800-476-4103 • Simi Valley, CA: 800-423-0150 • Fax: 864-834-3518 • www.tsbrass.com

**Product Specifications:** 

Ledge Mounted Knee Pedal Valve w/ 1/2" NPT Female Inlet & Outlet

Product Compliance:

ASME A112.18.1 / CSA B125.1 NSF 61 - Section 9 NSF 372 (Low Lead Content)

Drawn: JRM Checked: KJG Approved: JHB Date: 11/21/19 Scale: 1:2 Sheet: 1 of 2