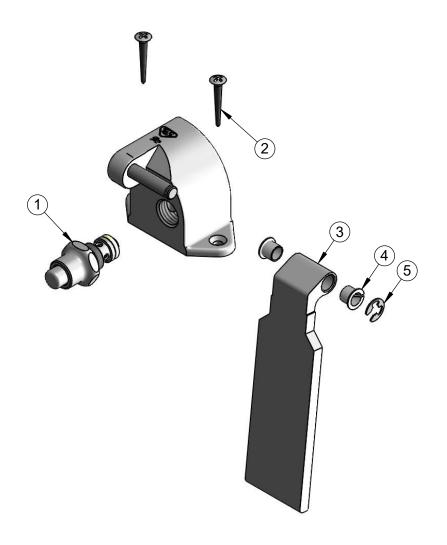

## T&S BRASS AND BRONZE WORKS, INC.

2 Saddleback Cove / P.O. Box 1088 Travelers Rest, SC 29690 Model No.

B-0507-509PDL

Item No.

Travelers Rest, SC: 800-476-4103 • Simi Valley, CA: 800-423-0150 • Fax: 864-834-3518 • www.tsbrass.com

| ITEM<br>NO. | SALES NO. | DESCRIPTION           |
|-------------|-----------|-----------------------|
| 1           | 005312-40 | Pedal Valve Bonnet    |
| 2           | 000915-45 | Mounting Screw        |
| 3           | 008987-20 | Knee Pedal            |
| 4           | 001602-45 | Bushing, Pedal Valve  |
| 5           | 012512-45 | E-clip Retaining Ring |

**Product Specifications:** 

Ledge Mounted Knee Pedal Valve w/ 1/2" NPT Female Inlet & Outlet

Product Compliance:

ASME A112.18.1 / CSA B125.1 NSF 61 - Section 9 NSF 372 (Low Lead Content)

Drawn: JRM Checked: KJG Approved: JHB Date: 11/21/19 Scale: NTS Sheet: 2 of 2