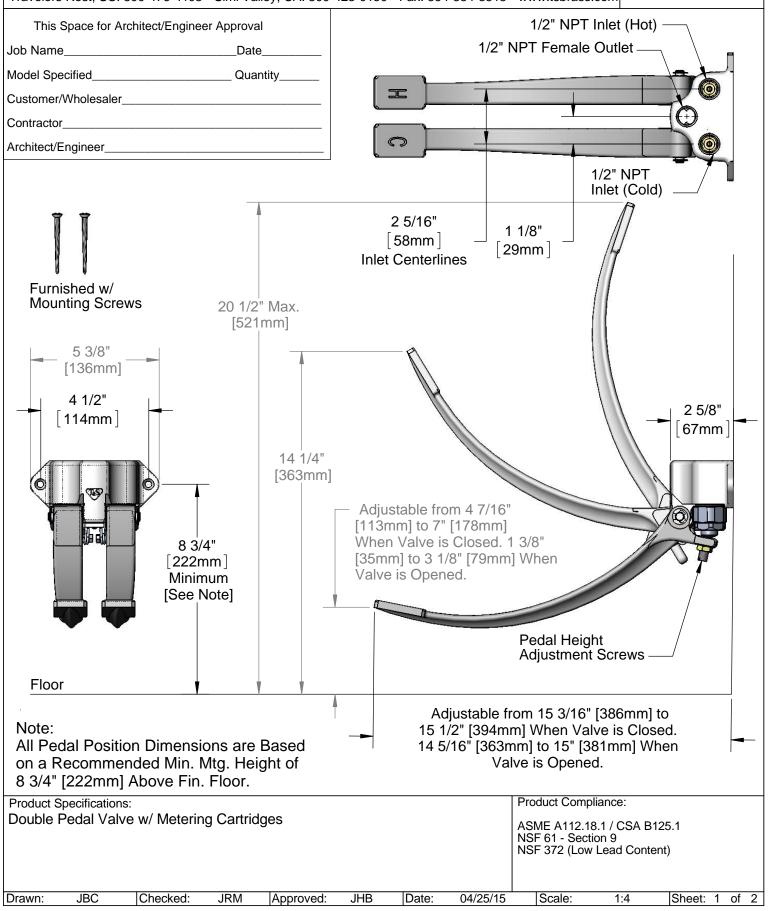

Product Specifications:

Double Pedal Valve w/ Metering Cartridges

Product Compliance:

ASME A112.18.1 / CSA B125.1 NSF 61 - Section 9 NSF 372 (Low Lead Content)

Drawn: JBC | Checked: JRM | Approved: JHB | Date: 04/25/15 | Scale: NTS | Sheet: 2 of 2