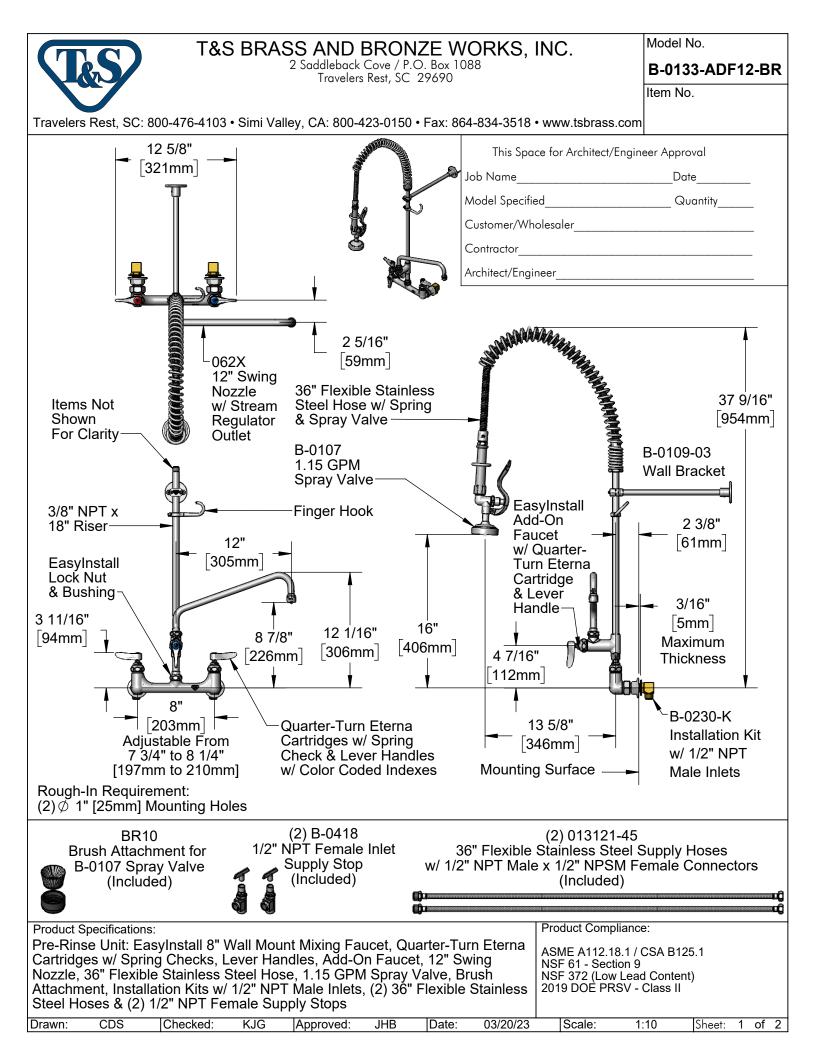

## T&S BRASS AND BRONZE WORKS, INC. 2 Saddleback Cove / P.O. Box 1088 Travelers Rest, SC 29690

Model No.

B-0133-ADF12-BR

Item No.

| Travelers Rest, 30. 000-470-4100                                                                                                  | • Simi valley, CA. 800-423-0                             |                     | X. 004-034-3310          |                                                                                                             |
|-----------------------------------------------------------------------------------------------------------------------------------|----------------------------------------------------------|---------------------|--------------------------|-------------------------------------------------------------------------------------------------------------|
|                                                                                                                                   |                                                          | ITEM<br>NO.         | SALES NO.                | DESCRIPTION                                                                                                 |
|                                                                                                                                   |                                                          | 1                   | B-0107                   | 1.15 GPM Spray Valve                                                                                        |
|                                                                                                                                   |                                                          | 2                   | 010476-45                | #27 Washer                                                                                                  |
|                                                                                                                                   |                                                          | 3                   | 000907-45                | Spray Valve Hold Down Ring                                                                                  |
|                                                                                                                                   |                                                          | 4                   | 002987-40                | Grip Handle                                                                                                 |
|                                                                                                                                   |                                                          | 5                   | 001014-45                | Washer, Hose Barrel                                                                                         |
|                                                                                                                                   |                                                          | 6                   | B-0036-H2A               | 36" Flexible Stainless Steel Hose, Less<br>Handle                                                           |
|                                                                                                                                   | (7)                                                      | 7                   | 000888-45                | EasyInstall Overhead Spring                                                                                 |
| MARDO                                                                                                                             |                                                          | 8                   | 000821-40                | Spring Body                                                                                                 |
| A COMPANY                                                                                                                         |                                                          | 9                   | B-0109-03                | 12" Wall Bracket                                                                                            |
|                                                                                                                                   | ×                                                        | 10                  | 004R                     | Finger Hook                                                                                                 |
|                                                                                                                                   | 2                                                        | 11                  | 000369-40                | 3/8" NPT x 18" Riser<br>EasyInstall Add-On Faucet w/ Quarter-                                               |
| 6                                                                                                                                 | 8                                                        | 12                  | B-0155-LNEZ              |                                                                                                             |
|                                                                                                                                   | a det                                                    | 13                  | EZ-K                     | EasyInstall Kit: Nut, Bushing, O-ring & Lock Washer                                                         |
| 5                                                                                                                                 |                                                          | 14                  | 001065-45                | O-Ring                                                                                                      |
|                                                                                                                                   |                                                          | 15                  | 014200-45                | Star Washer, Anti-Rotation                                                                                  |
|                                                                                                                                   | (9)                                                      | 16                  |                          | Blue Button Index, Press-in                                                                                 |
|                                                                                                                                   |                                                          | 17                  | 000925-45                | Lab Handle Screw                                                                                            |
|                                                                                                                                   | (10)                                                     | 18                  | 002711-40NS              | Quarter-Turn Eterna Cartridge, LTC w/<br>Spring Check, Handle, Index & Screw                                |
|                                                                                                                                   | )                                                        | 19                  | 012442-40NS              | Quarter-Turn Eterna Cartridge, LTC w/<br>Spring Check                                                       |
|                                                                                                                                   | <b></b> (11)                                             | 20                  | 002954-45                | Shank Lock Nut                                                                                              |
|                                                                                                                                   | $\bigcirc$                                               | 21                  | 000999-45                | Brass Lock Washer                                                                                           |
|                                                                                                                                   |                                                          | 22                  | B-0230-K                 | Short Elbow Installation Kit                                                                                |
|                                                                                                                                   |                                                          | 23<br>24            | 00AA                     | 1/2" NPT Female Eccentric Flange                                                                            |
|                                                                                                                                   |                                                          | 24                  | 001019-45<br>002712-40NS | Coupling Nut Washer<br>Quarter-Turn Eterna Cartridge, RTC w/<br>Spring Check, Handle, Index & Screw         |
| (30)                                                                                                                              | (12)                                                     | 26                  | 012443-40NS              | Quarter-Turn Eterna Cartridge, RTC w/<br>Spring Check                                                       |
| 29                                                                                                                                | 13                                                       | 27                  | 001638-45NS              | Lever Handle (New Style)                                                                                    |
|                                                                                                                                   |                                                          | 28                  | 001193-19NS              | Red Button Index, Press-in                                                                                  |
| 26                                                                                                                                | (14)                                                     | 29                  | B-PT                     | Full Flow Stream Regulator, 55/64-27                                                                        |
| $\sim$                                                                                                                            | (15)                                                     | 30                  | 062X                     | 12" Swing Nozzle                                                                                            |
|                                                                                                                                   |                                                          | 31                  | 013121-45                | 36" Flexible Stainless Steel Hose (2)                                                                       |
| (28)                                                                                                                              | (16)                                                     | 32                  | B-0418                   | 1/2" NPT Female Supply Stop (2)                                                                             |
| (27)                                                                                                                              | (17)                                                     | 33                  | BR10                     | Brush Attachment For B-0107                                                                                 |
|                                                                                                                                   | 18<br>19<br>19<br>21<br>20<br>24<br>23<br>22<br>21<br>20 | 31                  |                          | 32-                                                                                                         |
| roduct Specifications:                                                                                                            |                                                          | 0                   | т. Т                     | Product Compliance:                                                                                         |
| re-Rinse Unit: EasyInstall 8"<br>artridges w/ Spring Checks, I<br>ozzle, 36" Flexible Stainless<br>ttachment, Installation Kits w | ₋ever Handles, Add-On Fa<br>Steel Hose, 1.15 GPM Spr     | ucet, 12<br>ay Valv | 2" Swing<br>e, Brush     | ASME A112.18.1 / CSA B125.1<br>NSF 61 - Section 9<br>NSF 372 (Low Lead Content)<br>2019 DOE PRSV - Class II |
| teel Hoses & (2) 1/2" NPT Fe                                                                                                      | emale Supply Stops                                       |                     |                          |                                                                                                             |
| rawn: CDS Checked:                                                                                                                | KJG Approved: JH                                         | םן כ                | ate: 03/20/23            | 3 Scale: NTS Sheet: 2 of                                                                                    |