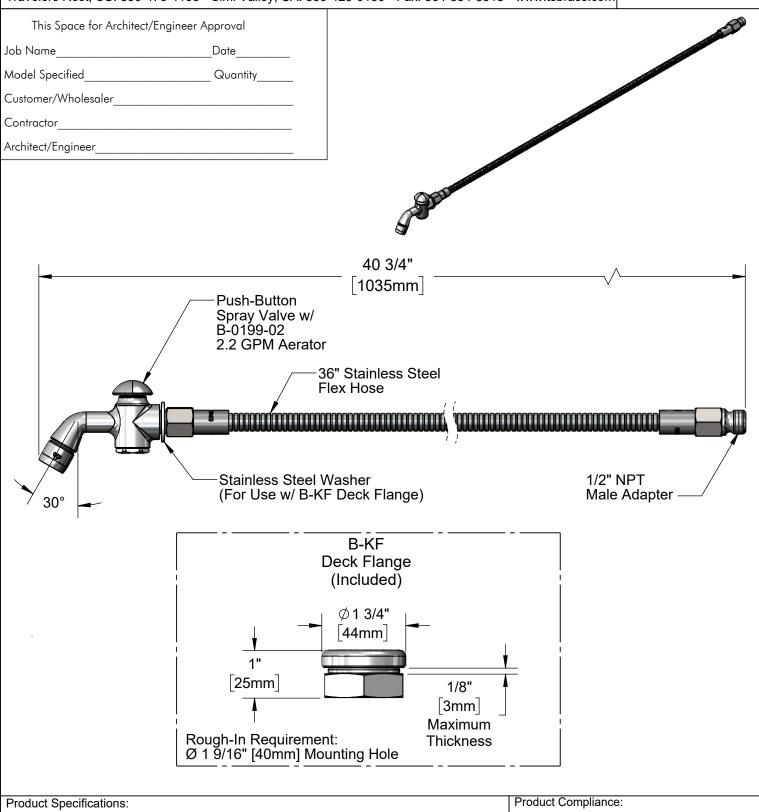

Push-Button Spray Valve w/ 2.2 GPM Aerator Outlet, 36" Stainless Steel Flex Hose & B-KF Deck Flange

ASME A112.18.1 / CSA B125.1 NSF 61 - Section 9 NSF 372 (Low Lead Content) EPAct 2005 Non-Compliant (PRSV) Product Not Designed/Intended for Commercial Warewashing in North America

| 5 125 5 155 1 day 55 1 55 1 5 1 WWW.1551455.55111 |           |                                            |
|---------------------------------------------------|-----------|--------------------------------------------|
| ITEM<br>NO.                                       | SALES NO. | DESCRIPTION                                |
| 1                                                 | B-0199-02 | 2.2 GPM Aerator, 3/8" NPSM Male            |
| 2                                                 | B-0199-01 | 2.2 GPM Aerator, 55/64"-27 UN Female       |
| 3                                                 | 044A      | 3/8" to 55/64"-27 UN Aerator Adapter       |
| 4                                                 | 001043-45 | Washer                                     |
| 5                                                 | 002858-40 | Push-Button Spray Valve w/ 2.2 GPM Aerator |
| 6                                                 | 001010-40 | Washer, Stainless Steel                    |
| 7                                                 | 010476-45 | #27 Washer                                 |
| 8                                                 | 013E-36H  | 36" Stainless Steel Flex Hose              |
| 9                                                 | 055A      | Adapter, 1/2 NPT Male                      |
| 10                                                | B-KF      | Deck Flange                                |

**Product Specifications:** 

Push-Button Spray Valve w/ 2.2 GPM Aerator Outlet, 36" Stainless Steel Flex Hose & B-KF Deck Flange

Product Compliance:

ASME A112.18.1 / CSA B125.1 NSF 61 - Section 9 NSF 372 (Low Lead Content) EPAct 2005 Non-Compliant (PRSV) Product Not Designed/Intended for Commercial Warewashing in North America