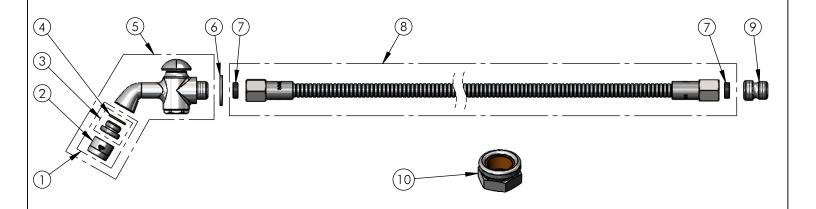

| 5 125 5 155 1 day 55 1 55 1 5 1 WWW.1551455.55111 |           |                                            |
|---------------------------------------------------|-----------|--------------------------------------------|
| ITEM<br>NO.                                       | SALES NO. | DESCRIPTION                                |
| 1                                                 | B-0199-02 | 2.2 GPM Aerator, 3/8" NPSM Male            |
| 2                                                 | B-0199-01 | 2.2 GPM Aerator, 55/64"-27 UN Female       |
| 3                                                 | 044A      | 3/8" to 55/64"-27 UN Aerator Adapter       |
| 4                                                 | 001043-45 | Washer                                     |
| 5                                                 | 002858-40 | Push-Button Spray Valve w/ 2.2 GPM Aerator |
| 6                                                 | 001010-40 | Washer, Stainless Steel                    |
| 7                                                 | 010476-45 | #27 Washer                                 |
| 8                                                 | 013E-36H  | 36" Stainless Steel Flex Hose              |
| 9                                                 | 055A      | Adapter, 1/2 NPT Male                      |
| 10                                                | B-KF      | Deck Flange                                |