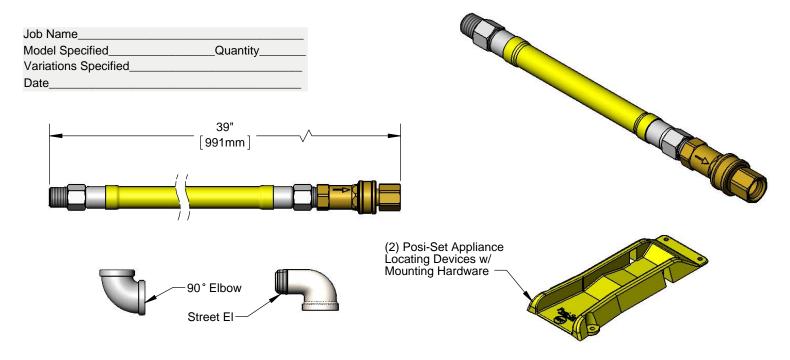

## Features & Benefits:

- 36" coated gas appliance connector
- 3/4" NPT male freespin inlet
- 3/4" NPT male freespin outlet
- 3/4" NPT female guick-disconnect
- 90° elbow & street elbow included
- Posi-Set locating devices to maintain position of equipment
- 360° rotatable hex nut rotates completely and freely
- Optimum torsional relief improves safety, increases connector life
- Provides efficient, full gas flow
- Quick-disconnect socket acts as shut-off valve when the plug and socket are disconnected
- Material: Extruded coated stainless steel braids