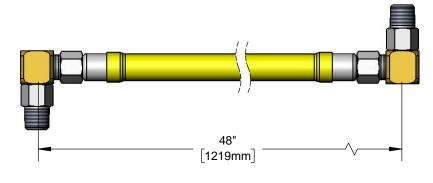

## **Architect/Engineering Specifications:**

48" coated gas appliance connector hose with 3/4" NPT male swivel connections. Certified to ANSI Z21.69/CSA 6.16 and NSF 2.

Job Name\_ Model Specified\_ Quantity\_ Variations Specified\_ Date

## Features & Benefits:

- 48" coated gas appliance connector
- 3/4" NPT male swivel inlet
- 3/4" NPT male swivel outlet
- (2) 90° elbows included
- 360° rotatable hex nut rotates completely and freely
- Optimum torsional relief improves safety, increases connector life
- Provides efficient, full gas flow
- Material: Extruded coated stainless steel braids