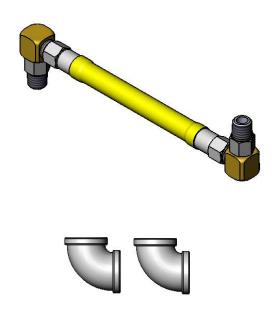

90° Elbows

## Features & Benefits:

- 48" coated gas appliance connector
- 3/4" NPT male swivel inlet
- 3/4" NPT male swivel outlet
- (2) 90° elbows included
- 360° rotatable hex nut rotates completely and freely
- Optimum torsional relief improves safety, increases connector life
- Provides efficient, full gas flow
- Material: Extruded coated stainless steel braids