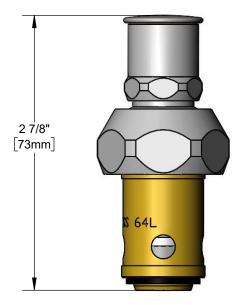

## Architect/Engineering Specifications:

Eterna compression cartridge, RTC with spring check, loose key stop with tee handle. Fits all T&S faucets. Certified to ASME A112.18.1 / CSA B125.1, NSF 61-Section 9 and NSF 372.

### Features & Benefits:

- Quarter-turn Eterna compression cartridge with spring check to prevent cross flow of water
- Loose key style shutoff, controlled by the tee handle (included) or screwdriver
- Fits all T&S faucets
- Material: Chrome plated brass