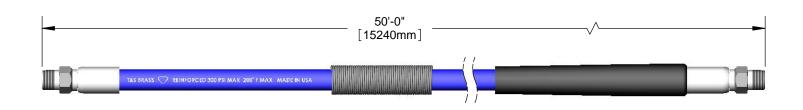

## **Architect/Engineering Specifications:**

50' of 3/8" heavy-duty non-marking hose. Fits T&S 3/8" hose reel.

| Job Name             |          |
|----------------------|----------|
| Model Specified      | Quantity |
| Variations Specified |          |
| Date                 |          |

## Features & Benefits:

- 50' of 3/8" heavy-duty non-marking hose
- 3/8" NPT inlet & outlet
- Fits T&S 3/8" hose reel
- Spring protector
- Bend restrictor
- Material: Rubber

## **Performance Data:**

Pressure: 20 - 300 psi
Temperature: 40°F - 200°F
Flow Rate: 4.44 GPM @ 60 psi

T&S BRASS AND BRONZE WORKS, INC.