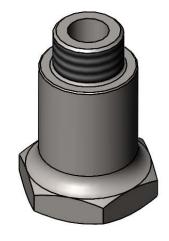

## **Architect/Engineering Specifications:**

Job Name\_

Polished chrome plated pre-rinse spring body with 3/4-14 UN male and 3/8" NPT female thread. Certified to NSF 61 - Section 9 and NSF 372.

| Model Specified      | Quantity |
|----------------------|----------|
| Variations Specified | <u> </u> |
| Date                 |          |
|                      | ,        |
|                      | <b>/</b> |
|                      | 1 5/16"  |
|                      | [33mm]   |
|                      | _ Hex d  |

## Features & Benefits:

- Pre-rinse spring body
- 3/4-14 male thread
- 3/8" NPT female thread
- · Material: Polished chrome plated brass