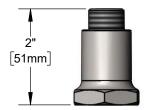

## **Architect/Engineering Specifications:**

Job Name\_

Polished chrome plated pre-rinse spring body with 3/4-14 UN male and 3/8" NPT female thread. Certified to NSF 61 - Section 9 and NSF 372.

| Model Specified      | Quantity |
|----------------------|----------|
| Variations Specified | <u> </u> |
| Date                 |          |
|                      | ,        |
|                      | <b>/</b> |
|                      | 1 5/16"  |
|                      | [33mm]   |
|                      | _ Hex d  |

## Features & Benefits:

- Pre-rinse spring body
- 3/4-14 male thread
- 3/8" NPT female thread
- · Material: Polished chrome plated brass