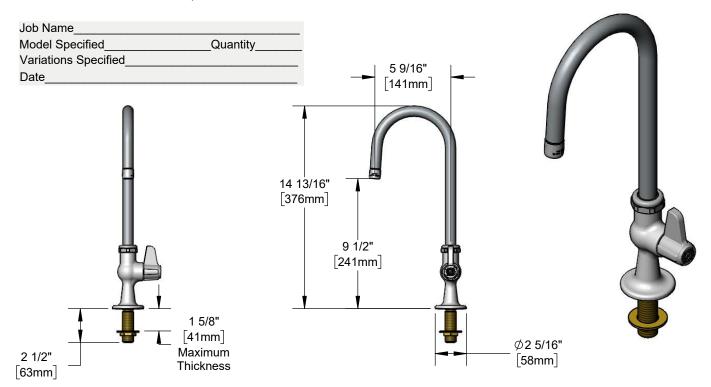

## **Architect/Engineering Specifications:**

Single hole single temperature deck mount faucet with polished chrome plated brass body, 5 9/16" swivel gooseneck, 2.2 GPM aerator, ceramic cartridge, lever handle and 1/2" NPSM male inlet. Certified to ASME A112.18.1\CSA B125.1, NSF 61-Section 9 and NSF 372. Meets ADA ANSI\ICC A117.1 requirements.

## Features & Benefits:

- Single hole single temperature deck mount faucet w/ polished chrome plated brass body
- 5 9/16" swivel gooseneck w/ 2.2 GPM aerator
- Quarter-turn ceramic cartridge
- equip lever handle
- 1/2" NPSM male inlet
- Material: Polished chrome plated brass body and chrome plated metal handle