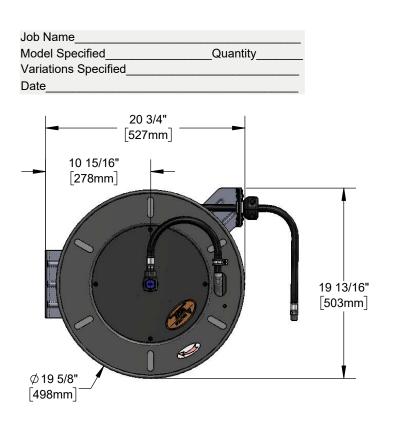

## Architect/Engineering Specifications:

Open epoxy coated steel hose reel, 1/2" x 50' hose, ratcheting system, multi-fit bracket, adjustable hose bumper, 3' connector hose and 1/2" NPT female inlet.

- Open epoxy coated hose reel
- 1/2" x 50' hose
- Ratcheting system holds the length of hose untill a slight tug to retract automatically
- 1/2" NPT female inlet
- Adjustable hose bumper
- Multi-fit bracket for wall, ceiling or under counter mounting
- 3' connector hose included
- Material: Epoxy coated steel open reel and wall bracket, polished chrome plated spray valve