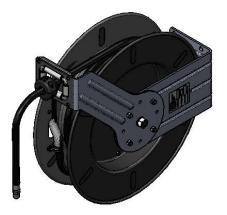

## Architect/Engineering Specifications:

Open epoxy coated steel hose reel, 1/2" x 50' hose, ratcheting system, multi-fit bracket, adjustable hose bumper, 3' connector hose and 1/2" NPT female inlet.

- Open epoxy coated hose reel
- 1/2" x 50' hose
- Ratcheting system holds the length of hose untill a slight tug to retract automatically
- 1/2" NPT female inlet
- Adjustable hose bumper
- Multi-fit bracket for wall, ceiling or under counter mounting
- 3' connector hose included
- Material: Epoxy coated steel open reel and wall bracket, polished chrome plated spray valve