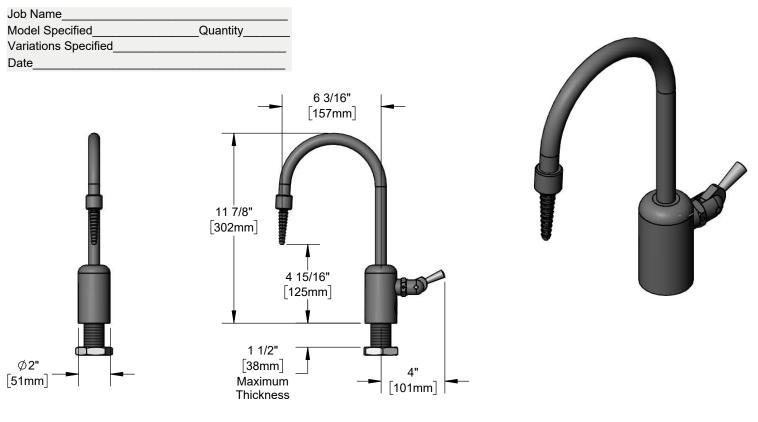

## Architect/Engineering Specifications:

Single hole single temperature deck mount faucet with PVC body, 6" rigid gooseneck with serrated tip outlet, dual operation handle and 3/8" NPT female inlet. Certified to ASME A112.18.1/CSA B125.1. Meets ADA ANSI/ICC A117.1 requirements.

## Features & Benefits:

- Single hole single temperature deck mount faucet w/ PVC body
- 6" rigid gooseneck
- Serrated tip outlet, Series 2
- Dual operation handle:
  - Pull handle down for self-closing feature Pull up for manual On-Off control
- Black handle w/ color coded index (Stamped "DW" for distilled water)
- 3/8" NPT female inlet
- Material: PVC body & tubular spout and plastic handle