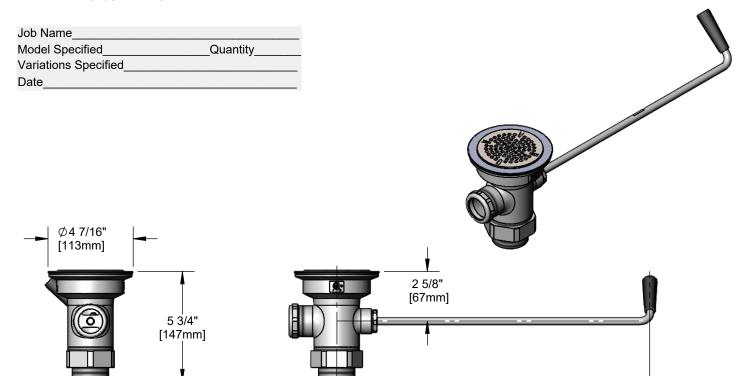

# Waste Valve with Long Twist Handle

#### Features & Benefits:

- Rotary waste valve for 3 1/2" sink opening w/ rough chrome plated body
- 2" NPT male outlet / 1 1/2" NPT female outlet
- Long twist handle w/ heat resistant plastic grip
- 2" NPT female x 1 1/2" NPT male adapter
- 3 1/2" snap-in strainer
- Overflow outlet w/ cap & sealing washer
- Material: Rough chrome plated brass body & adapter and stainless steel handle & flat strainer