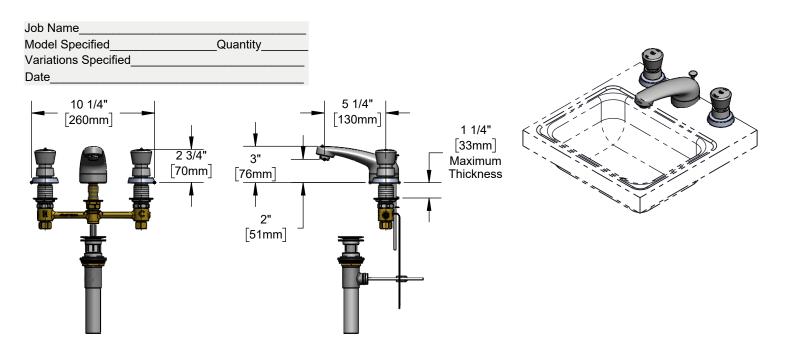

#### **Architect/Engineering Specifications:**

8" concealed deck mount mixing faucet with forged brass body, polished chrome plated cast spout with 2.2 GPM aerator, metering cartridges, push button caps, polished chrome plated escutcheons, pop up drain with pull rod and 1/2" NPSM male inlets with coupling nuts. Certified to ASME A112.18.1/CSA B125.1, NSF 61-Section 9 and NSF 372.

#### Features & Benefits:

- 8" EasyInstall concealed deck mount mixing faucet w/ forged brass body
- Polished chrome plated brass cast spout
- 2.2 GPM aerator, Series 3 (B-0199-03)
- Metering cartridges
- Push button caps with vandal resistand screws
- Adjustable metering cycle, 10 to 20 seconds
- Pop-up drain w/ pull rod
- Pop-up drain fits sinks with  $\emptyset$ 1 7/16" to  $\emptyset$ 1 3/4" drain hole
- 1/2" NPSM male inlets w/ coupling nuts
- Material: Forged brass body, chrome plated metal handles, polished chrome plated escutcheons & chrome plated cast brass spout