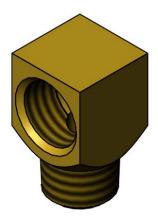

## Features & Benefits:

- Short elbow kit includes: 2 male x female elbow assemblies .
- Short elbow with 1/2" NPT male inlet and 1/2" NPT female outlet
- Material: Brass