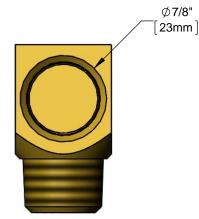

## Features & Benefits:

- Short elbow kit includes: 2 male x female elbow assemblies .
- Short elbow with 1/2" NPT male inlet and 1/2" NPT female outlet
- Material: Brass