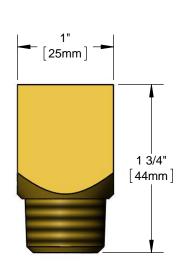

## Features & Benefits:

- Short elbow kit includes: 2 male x female elbow assemblies .
- Short elbow with 1/2" NPT male inlet and 1/2" NPT female outlet
- Material: Brass