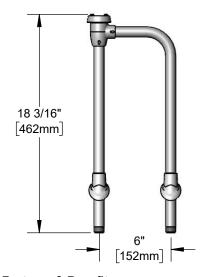

#### **Architect/Engineering Specifications:**

6" c/c vacuum breaker unit, with polished chrome plated brass body and 1/2" NPT male threads. Certified to ASME A112.18.1/CSA B125.1, NSF 61-Section 9, NSF 372 and ASSE 1001.

# Features & Benefits:

- 6" c/c mounting vacuum breaker unit
- 1/2" NPT male threads
- Adjustable angle slip flanges
- Pipe must be held rigid under with with connection fittings,
- Material: Polished chrome plated brass body