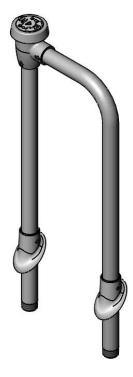

#### **Architect/Engineering Specifications:**

6" c/c vacuum breaker unit, with polished chrome plated brass body and 1/2" NPT male threads. Certified to ASME A112.18.1/CSA B125.1, NSF 61-Section 9, NSF 372 and ASSE 1001.

# Features & Benefits:

- 6" c/c mounting vacuum breaker unit
- 1/2" NPT male threads
- Adjustable angle slip flanges
- Pipe must be held rigid under with with connection fittings,
- Material: Polished chrome plated brass body