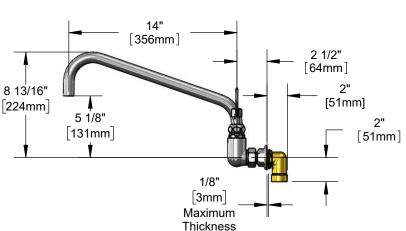

#### **Architect/Engineering Specifications:**

8" wall mount large flow mixing faucet with polished chrome plated brass body, 14" swing nozzle with plain end outlet, compression spindles, 4" wrist action handles, 3/4" NPT female inlets and 3/4" NPT female short inlet elbows. Certified to ASME A112.18.1/CSA B125.1, NSF 61-Section 9 and NSF 372. Meets ADA ANSI/ICC A117.1 requirements.

#### Features & Benefits:

- 8" wall mount Big-Flo mixing faucet with polished chrome plated brass body
- 14" Big-Flo swing nozzle
- Lock washer provided for rigid appplication
- Plain end outlet
- Big-Flo compression spindles
- 4" wrist action handles w/ color coded indexes
- 3/4" NPT female eccentric inlets w/  $\phi$ 2" flanges
- Adjustable centers from 7 3/4" to 8 1/4"
- 3/4" NPT female short elbows
- Material: Polished chrome plated brass body & tubular spout and chrome plated metal handles