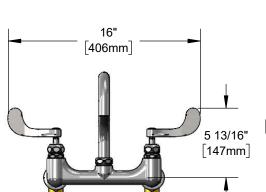

#### **Architect/Engineering Specifications:**

8" wall mount large flow mixing faucet with polished chrome plated brass body, 14" swing nozzle with plain end outlet, compression spindles, 4" wrist action handles, 3/4" NPT female inlets and 3/4" NPT female short inlet elbows. Certified to ASME A112.18.1/CSA B125.1, NSF 61-Section 9 and NSF 372. Meets ADA ANSI/ICC A117.1 requirements.

#### Features & Benefits:

- 8" wall mount Big-Flo mixing faucet with polished chrome plated brass body
- 14" Big-Flo swing nozzle
- Lock washer provided for rigid appplication
- Plain end outlet
- Big-Flo compression spindles
- 4" wrist action handles w/ color coded indexes
- 3/4" NPT female eccentric inlets w/  $\phi$ 2" flanges
- Adjustable centers from 7 3/4" to 8 1/4"
- 3/4" NPT female short elbows
- Material: Polished chrome plated brass body & tubular spout and chrome plated metal handles