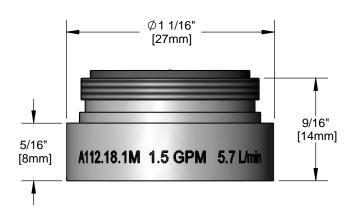

## **Architect/Engineering Specifications:**

1.5 GPM vandal resistant aerator with polished chrome plated brass body and 15/16-27 UN female inlet. Certified to ASME A112.18.1/CSA B125.1, NSF 61-Section 9 and NSF 372.

## Features & Benefits:

- 1.5 GPM vandal resistant aerator w/ polished chrome plated brass body
- 15/16-27 UN female inlet, Series 9
- · Vandal resistant key included
- Material: Polished chrome plated brass body

## **Performance Data:**

Pressure: 20 - 125 psi
Temperature: 40 °F - 140 °F
Flow Rate: 1.5 GPM @ 60 psi

T&S BRASS AND BRONZE WORKS, INC.