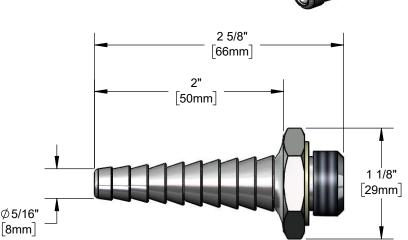

## Features & Benefits:

- Serrated tip outlet with polished chrome plated brass body
- 3/8" NPT male inlet
- 0.5 GPM flow device (lime)
- Serrated hose end accepts rubber or plastic tubing up to . 1/2" I.D
- Material: Polished chrome plated brass body