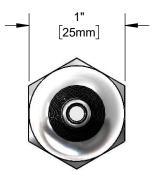

## Features & Benefits:

- Serrated tip outlet with polished chrome plated brass body
- 3/8" NPT male inlet
- 0.5 GPM flow device (lime)
- Serrated hose end accepts rubber or plastic tubing up to . 1/2" I.D
- Material: Polished chrome plated brass body