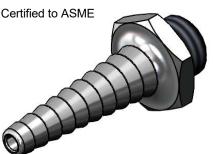

# **Architect/Engineering Specifications:**

Serrated tip outlet with polished chrome plated brass body, 0.5 GPM flow device and 3/8" NPT male inlet. Certified to ASME A112.18.1/CSA B125.1, NSF 61-Section 9 and NSF 372.

## Features & Benefits:

- Serrated tip outlet with polished chrome plated brass body
- 3/8" NPT male inlet
- 0.5 GPM flow device (lime)
- Serrated hose end accepts rubber or plastic tubing up to . 1/2" I.D
- Material: Polished chrome plated brass body

### **Product Compliance:**

- ASME A112.18.1 / CSA B125.1
- NSF 61 Section 9 ٠
- NSF 372 (Low Lead Content)