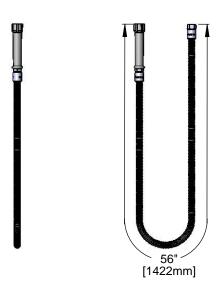

#### **Architect/Engineering Specifications:**

56" flexible stainless steel hose with heat resistant handle, 3/4-14 UN female outlet and 3/4-14 UN female inlet. Certified to ASME A112.18.1/CSA B125.1, NSF 61-Section 9 and NSF 372.

## Features & Benefits:

- 56" flexible stainless steel hose with heat resistant gray handle
- · Polyurethane inner tubing
- 3/4-14 UN female outlet
- 3/4-14 UN female inlet
- · Hose washers included
- Material: Polished chrome plated brass end fittings, thermoplastic handle and stainless steel hose