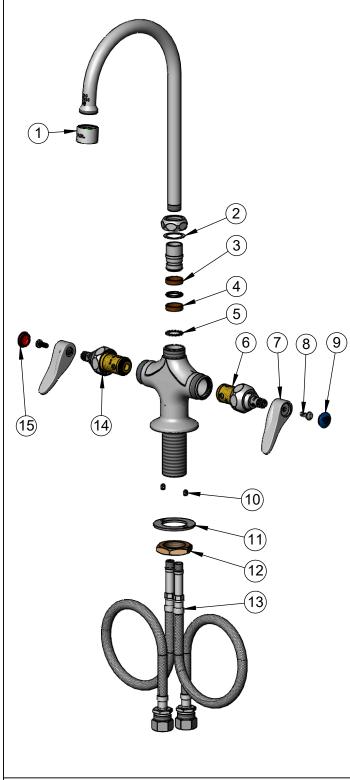

| 0150 • Fax: 864-834-3518 • www.tsbrass.com |              |                                                       |  |  |  |  |  |  |
|--------------------------------------------|--------------|-------------------------------------------------------|--|--|--|--|--|--|
| ITEM<br>NO.                                | SALES NO.    | DESCRIPTION                                           |  |  |  |  |  |  |
| 1                                          | B-0199-06-WS | VR 1.5 GPM Aerator, 55/64-27 UN<br>Female w/ Key      |  |  |  |  |  |  |
| 2                                          | 009538-45    | Swivel Washer                                         |  |  |  |  |  |  |
| 3                                          | 011429-45    | Swivel Sleeves (2)                                    |  |  |  |  |  |  |
| 4                                          | 001074-45    | O-Ring                                                |  |  |  |  |  |  |
| 5                                          | 014200-45    | Star Washer, Anti-Rotation                            |  |  |  |  |  |  |
| 6                                          | 012442-40NS  | Quarter-Turn Eterna Cartridge w/<br>Spring Check, LTC |  |  |  |  |  |  |
| 7                                          | 001638-45NS  | Lever Handle (New Style)                              |  |  |  |  |  |  |
| 8                                          | VRS-2        | VR Wrist Action Handle Screw (2)<br>w/ Spanner Bit    |  |  |  |  |  |  |
| 9                                          | 018506-19NS  | Blue Button Index, Press-in                           |  |  |  |  |  |  |
| 10                                         | 012698-45    | Anti-Rotation Screw (2)                               |  |  |  |  |  |  |
| 11                                         | 013039-20    | Washer, VR Shank                                      |  |  |  |  |  |  |
| 12                                         | 000965-45    | Lock Nut                                              |  |  |  |  |  |  |
| 13                                         | 012534-45    | 18" Flexible Supply Hose (2)                          |  |  |  |  |  |  |
| 14                                         | 012443-40NS  | Quarter-Turn Eterna Cartridge w/<br>Spring Check, RTC |  |  |  |  |  |  |
| 15                                         | 001193-19NS  | Red Button Index, Press-in                            |  |  |  |  |  |  |
|                                            |              |                                                       |  |  |  |  |  |  |