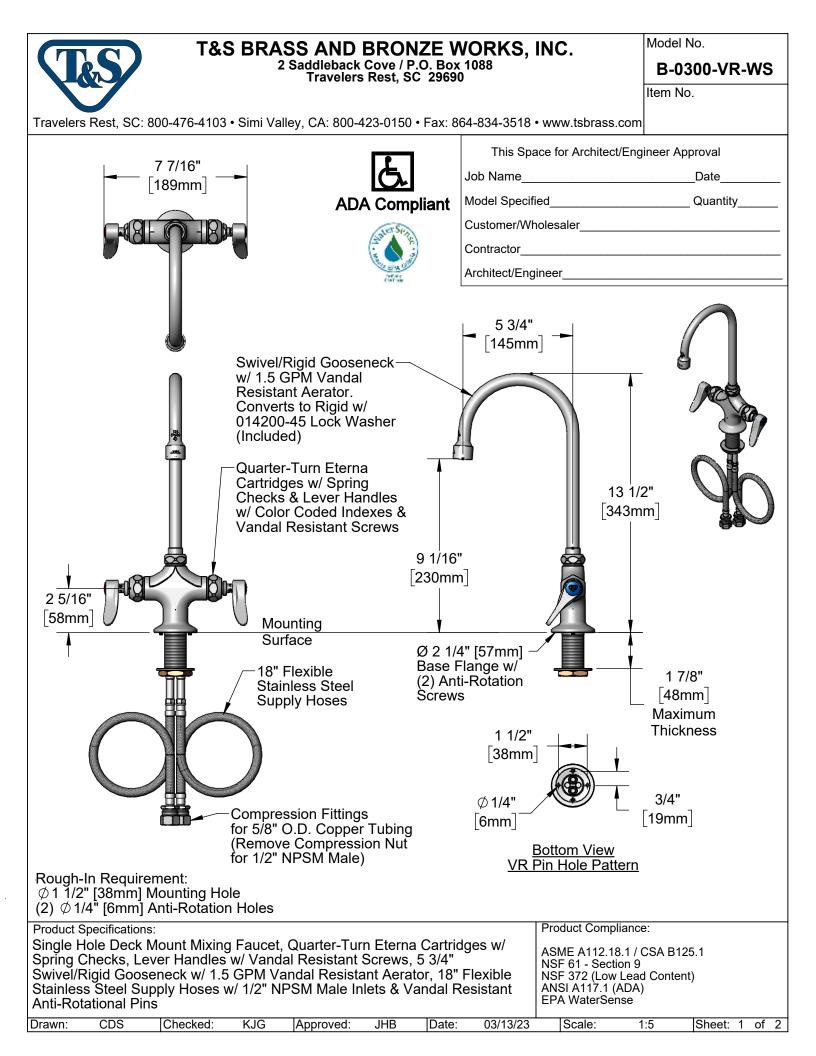

## T&S BRASS AND BRONZE WORKS, INC. 2 Saddleback Cove / P.O. Box 1088 Travelers Rest, SC 29690

Model No.

B-0300-VR-WS

Item No.

Travelers Rest, SC: 800-476-4103 • Simi Valley, CA: 800-423-0150 • Fax: 864-834-3518 • www.tsbrass.com